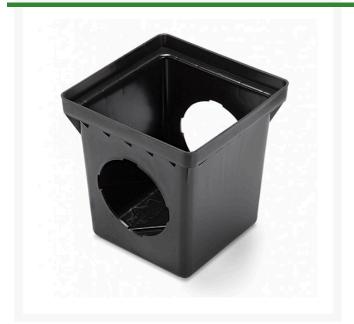

## Rain Bird 12 in Square Basin - 2 Outlet RGDB12S2

## Details

Manufactured from High-Density Polyethylene (HDPE). UV stabilized to protect from sun degradation. Use a 3" and 4" Basin Adapter to connect basin to 3" or 4" Corrugated Pipe and 3" or 4" Triple Wall Pipe. Use a 6" Basin Adapter to connect basin to 6" PVC Pipe (ASTM D2729 and ASTM D3034, SDR 35) and 6" Corrugated Pipe. Use a Basin Plug to plug unused outlets. Use 9" or 12" Square Basin Riser(s) to extend height of 9" and 12" Square Catch Basins by 6" in height, respectively. Includes a sump to allow sediment to settle in basin to minimize clogging of pipes. Includes four screw holes to enable grates to be secured to basin.