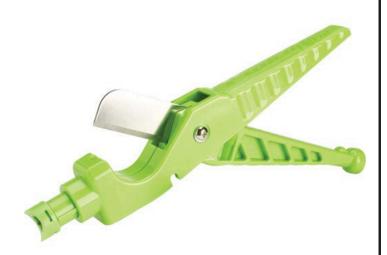

## **Details**

The versatile Punch N' Cut is an all-in-one micro irrigation tool to hole punch tubing, insert and remove 1/4" emitters and fittings and cut up to 1" poly tubing, soaker hose and PVC in your drip irrigation system. The cutter tool punches a 0.12" or 0.18" hole in poly tubing, the hole punch punches holes, installs and removes fittings or emitters. The cutting tool is extremely sharp and easily cuts a smooth cut in 1/2" tubing or up to 1" Schedule 40 PVC.