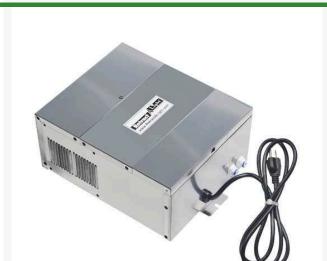

## **Retract-A-Light Controller - 36w Stainless Cabinet**

RGCRT-36S

## **Details**

The control unit contains a transformer, 24-hour timer and compressor, and plugs into any standard 110 Volt electrical outlet (GFCI outlet is recommended). 36w controller supports up to 25 fixtures. For commercial applications, this heavyduty controller is recommended with its stainless steel cabinet and internal fan for pump and transformer cooling.

- Control unit includes transformer, 24-hour timer and compressor
- 36 watt
- Plug into standard 110 volt outlet
- Supports 25 light fixtures
- Stainless steel cabinet