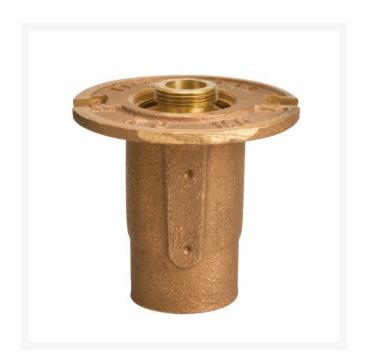

## Brass Spray Pop-Up Head - 1" RGBPM

## **Details**

BRASS TOP FEATURES: Available in 1" or 2" pop-up action. Body constructed of cast red brass. Inner body and spindle machined from yellow brass. Metal-to-metal seating. BP-M and BPH-M accepts "M" series nozzles.