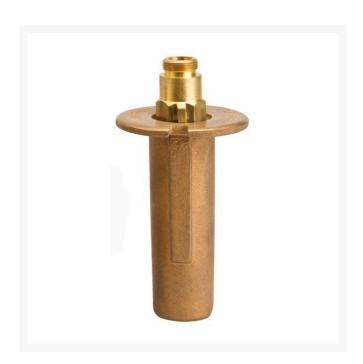

## **Details**

BRASS TOP FEATURES: Available in 1" or 2" pop-up action. Body constructed of cast red brass. Inner body and spindle machined from yellow brass. Metal-to-metal seating. BP-M and BPH-M accepts "M" series nozzles.

## **Specifications**

Manufacturer **R&R Products** Body Height 2.25 in Cap Diameter 2.25 in Inlet Size 1/2 in Material **Brass** Maximum Pressure 50 psi Pop-up Height 2 in Sprinkler Operating 15 - 30 psi