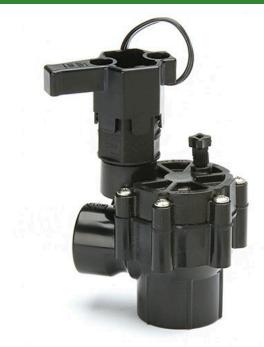

## Rain Bird DVA Series Electric Angle Valve 24VAC - 1" Fpt x Fpt

RGB72500

## **Details**

The Rain Bird DV/DVF valve is the premium valve product chosen by more professionals than any other valve on the market. Its long history of reliable performance makes it the natural choice for your landscape. Its consistent, problem-free performance means you can spend less time thinking about your irrigation system and more time enjoying your landscape. Use DV/DVF series valves in location where the use of a separate pressure vacuum breaker (PVB) or a double-check valve is required by city codes to protect against back flow. Check your local city codes to determine what type of valves are required. All Rain Bird residential valves work with any standard sprinkler timer. Accepts Rain Bird TBOS latching solenoid for use with most batteryoperated controllers. Not recommended for use with two-wire control systems.