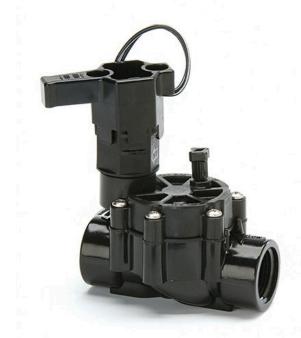

## Rain Bird DV Series Electric Valve 24VAC - 1" Fpt x Fpt RGB72231

## **Details**

The Rain Bird DV/DVF valve is the premium valve product chosen by more professionals than any other valve on the market. Its long history of reliable performance makes it the natural choice for your landscape. Its consistent, problem-free performance means you can spend less time thinking about your irrigation system and more time enjoying your landscape. Use DV/DVF series valves in location where the use of a separate pressure vacuum breaker (PVB) or a double-check valve is required by city codes to protect against back flow. Check your local city codes to determine what type of valves are required. All Rain Bird residential valves work with any standard sprinkler timer. Accepts Rain Bird TBOS latching solenoid for use with most batteryoperated controllers. Not recommended for use with two-wire control systems.