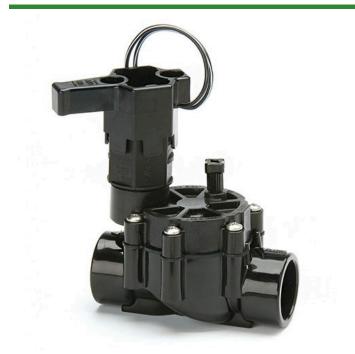

## Rain Bird DV Series Electric Valve 24VAC - 1" Slip x Slip

RGB72311

## Details

The Rain Bird DV/DVF valve is the premium valve product chosen by more professionals than any other valve on the market. Its long history of reliable performance makes it the natural choice for your landscape. Its consistent, problem-free performance means you can spend less time thinking about your irrigation system and more time enjoying your landscape. Use DV/DVF series valves in location where the use of a separate pressure vacuum breaker (PVB) or a double-check valve is required by city codes to protect against back flow. Check your local city codes to determine what type of valves are required. All Rain Bird residential valves work with any standard sprinkler timer. Accepts Rain Bird TBOS latching solenoid for use with most batteryoperated controllers. Not recommended for use with two-wire control systems.