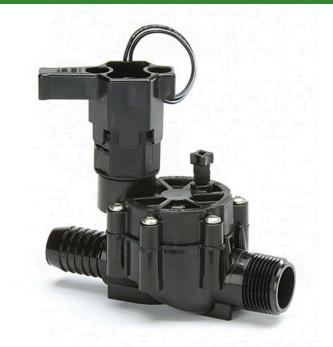

## Rain Bird DV Series Electric Valve 24VAC - 1" Male x Barb

RGB70840

## **Details**

The Rain Bird DV/DVF valve is the premium valve product chosen by more professionals than any other valve on the market. Its long history of reliable performance makes it the natural choice for your landscape. Its consistent, problem-free performance means you can spend less time thinking about your irrigation system and more time enjoying your landscape. Use DV/DVF series valves in location where the use of a separate pressure vacuum breaker (PVB) or a double-check valve is required by city codes to protect against back flow. Check your local city codes to determine what type of valves are required. All Rain Bird residential valves work with any standard sprinkler timer. Accepts Rain Bird TBOS latching solenoid for use with most batteryoperated controllers. Not recommended for use with two-wire control systems.