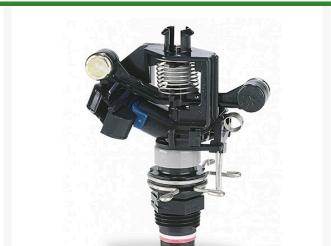

## **Details**

From the company that invented the first impact sprinkler, the 2045PJ Maxi-Bird is a rugged, high performance 1/2 inch riser mounted impact head that is ideal for watering slopes and large areas. Offering both full and part-circle operation and Rain Bird's unique Precision Jet tube design, the Maxi-Bird helps you save water and keep landscapes lush and green. Designed for a variety of uses where full circle sprinklers should not overthrow water into restricted areas. The body, arm, bearing sleeve and nipple are made of durable Delrin plastic.