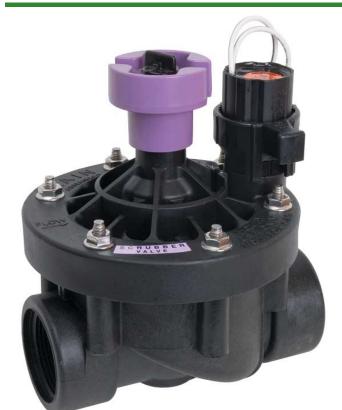

## Rain Bird Pesbr Reclaimed Water Electric Valve 24VAC Scrubber - 2" NPT RGB37400

## Details

Durable chlorine-resistant valves for reclaimed water irrigation applications. A true reclaimed water irrigation valve, able to handle chlorine and other chemicals found in reclaimed water systems. PESB-R Series valves offer long life and efficient, troublefree performance - even in harsh reclaimed water applications. Constructed of heavy-duty, glass-filled nylon, these valves resist clogging and feature a patented scrubber to actively fight dirt, algae, and other particles from blocking the pilot flow.