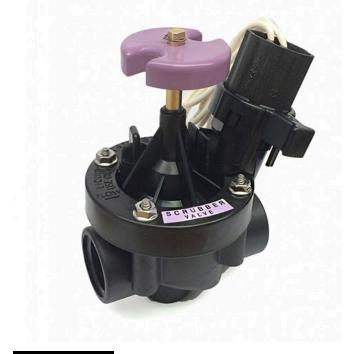

## Rain Bird Pesbr Reclaimed Water Electric Valve 24VAC Scrubber - 1" NPT

RGB37200

## Details

Durable chlorine-resistant valves for reclaimed water irrigation applications. A true reclaimed water irrigation valve, able to handle chlorine and other chemicals found in reclaimed water systems. PESB-R Series valves offer long life and efficient, troublefree performance - even in harsh reclaimed water applications. Constructed of heavy-duty, glass-filled nylon, these valves resist clogging and feature a patented scrubber to actively fight dirt, algae, and other particles from blocking the pilot flow.

## Specifications

Manufacturer Box Quantity Flow Rate Holding Current Input Voltage Inrush Current Maximum Pressure Package Quantity Rain Bird 10 5 - 200 gpm 0.28 Amps 24 VAC 50/60 Hz 0.41 Amps 15-200 psi 1