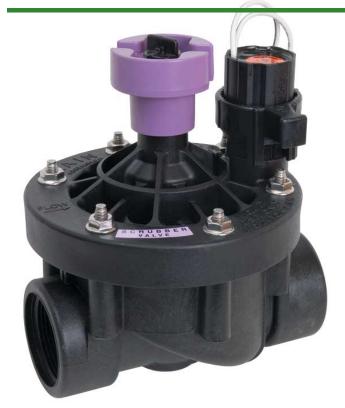

## Rain Bird Pesbr Reclaimed Water Electric Valve 24VAC Scrubber - 1-1/2"

**NPT** RGB33700

## Details

Durable chlorine-resistant valves for reclaimed water irrigation applications. A true reclaimed water irrigation valve, able to handle chlorine and other chemicals found in reclaimed water systems. PESB-R Series valves offer long life and efficient, troublefree performance - even in harsh reclaimed water applications. Constructed of heavy-duty, glass-filled nylon, these valves resist clogging and feature a patented scrubber to actively fight dirt, algae, and other particles from blocking the pilot flow.