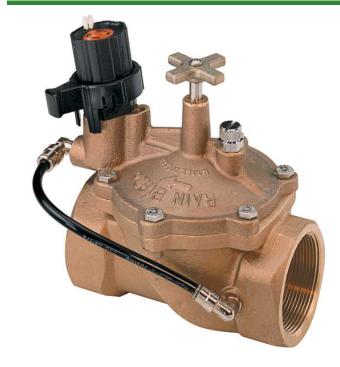

## Rain Bird Efb-Cp Brass Electric Valve 24 Vac - 2" NPT

RGB32953

## **Details**

Reliable performance even in dirty water applications. Self-flushing filter resists debris buildup. Rugged red brass construction for longer life. Durable, fabric-reinforced diaphragm composed of EPDM, a rubber material which is chlorine and chemical resistant. Normally closed, reverse flow design ensures valve will fail in the closed position if a tear or rip in the diaphragm occurs. Prevents flooding, water waste and landscape damage. Slow closing to prevent water hammer and subsequent system damage. One-piece solenoid design with captured plunger and spring for easy servicing. Prevents loss of parts during field service. Manual internal bleed operates the valve without allowing water into the valve box. Allows pressure regulator adjustment without turning on the controller. Manual external bleed permits flushing debris from the system. Recommended for system start up and other repairs. Contamination-proof, self-flushing filter screen resists debris buildup. Water flow continuously flushes the screen, dislodging particles and debris before they can accumulate and clog the filter. Reclaimed water compatible: all models now feature EPDM diaphragms and chlorine-resistant parts as standard equipment. Three-year trade warranty.