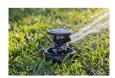

## **Details**

Pop-Up Impact Sprinklers for Dirty Water Applications - Spacing Up to 45 Feet (13.7 m). The Maxi-Paw's powerful throw permits maximum spacing and offers superior close-in watering and uniform water distribution. Low pressure loss and an efficient, straight-through flow design conserve energy and are ideal for dirty water applications. The optional Seal-A-Matic prevents run-off, puddling, and erosion caused by low head drainage. And most important, it's rugged and dependable, popping up on schedule again and again because of the multi-function wiper seal.