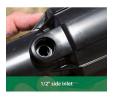

## **Details**

Pop-Up Impact Sprinklers for Dirty Water Applications - Spacing Up to 45 Feet (13.7 m). The Maxi-Paw's powerful throw permits maximum spacing and offers superior close-in watering and uniform water distribution. Low pressure loss and an efficient, straight-through flow design conserve energy and are ideal for dirty water applications. The optional Seal-A-Matic prevents run-off, puddling, and erosion caused by low head drainage. And most important, it's rugged and dependable, popping up on schedule again and again because of the multi-function wiper seal.