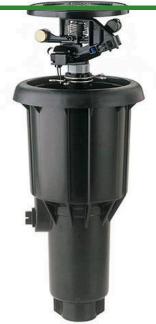

## Rain Bird Maxi-Paw Impact

RGB0690008

## **Details**

Pop-Up Impact Sprinklers for Dirty Water Applications - Spacing Up to 45 Feet (13.7 m). The Maxi-Paw's powerful throw permits maximum spacing and offers superior close-in watering and uniform water distribution. Low pressure loss and an efficient, straight-through flow design conserve energy and are ideal for dirty water applications. The optional Seal-A-Matic prevents run-off, puddling, and erosion caused by low head drainage. And most important, it's rugged and dependable, popping up on schedule again and again because of the multi-function wiper seal.