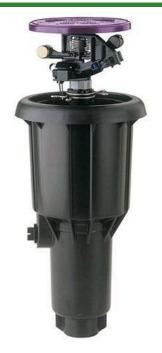

## Rain Bird Maxi-Paw Impact with Purple NP Cover - Part/Full Circle

RGB0613008NP

## **Details**

Pop-Up Impact Sprinklers for Dirty Water
Applications - Spacing Up to 45 Feet (13.7 m). The
Maxi-Paw's powerful throw permits maximum
spacing and offers superior close-in watering and
uniform water distribution. Low pressure loss and
an efficient, straight-through flow design conserve
energy and are ideal for dirty water applications.
The optional Seal-A-Matic prevents run-off,
puddling, and erosion caused by low head drainage.
And most important, it's rugged and dependable,
popping up on schedule again and again because of
the multi-function wiper seal.