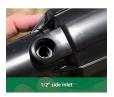

## **Details**

Pop-Up Impact Sprinklers for Dirty Water
Applications - Spacing Up to 45 Feet (13.7 m). The
Maxi-Paw's powerful throw permits maximum
spacing and offers superior close-in watering and
uniform water distribution. Low pressure loss and
an efficient, straight-through flow design conserve
energy and are ideal for dirty water applications.
The optional Seal-A-Matic prevents run-off,
puddling, and erosion caused by low head drainage.
And most important, it's rugged and dependable,
popping up on schedule again and again because of
the multi-function wiper seal.