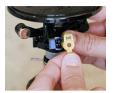

## **Details**

Pop-Up Impact Sprinklers for Dirty Water
Applications - Spacing Up to 45 Feet (13.7 m). The
Maxi-Paw's powerful throw permits maximum
spacing and offers superior close-in watering and
uniform water distribution. Low pressure loss and
an efficient, straight-through flow design conserve
energy and are ideal for dirty water applications.
The optional Seal-A-Matic prevents run-off,
puddling, and erosion caused by low head drainage.
And most important, it's rugged and dependable,
popping up on schedule again and again because of
the multi-function wiper seal.