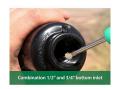

## **Details**

Pop-Up Impact Sprinklers for Dirty Water
Applications - Spacing Up to 45 Feet (13.7 m). The
Maxi-Paw's powerful throw permits maximum
spacing and offers superior close-in watering and
uniform water distribution. Low pressure loss and
an efficient, straight-through flow design conserve
energy and are ideal for dirty water applications.
The optional Seal-A-Matic prevents run-off,
puddling, and erosion caused by low head drainage.
And most important, it's rugged and dependable,
popping up on schedule again and again because of
the multi-function wiper seal.