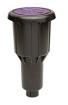

## Rain Bird Maxi-Paw Impact with Purple NP Cover - Part/Full Circle

RGB0613008NP

## **Details**

Pop-Up Impact Sprinklers for Dirty Water
Applications - Spacing Up to 45 Feet (13.7 m). The
Maxi-Paw's powerful throw permits maximum
spacing and offers superior close-in watering and
uniform water distribution. Low pressure loss and
an efficient, straight-through flow design conserve
energy and are ideal for dirty water applications.
The optional Seal-A-Matic prevents run-off,
puddling, and erosion caused by low head drainage.
And most important, it's rugged and dependable,
popping up on schedule again and again because of
the multi-function wiper seal.