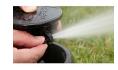

## Rain Bird Maxi-Paw Impact with Purple NP Cover - Part/Full Circle

RGB0613008NP

## **Details**

Pop-Up Impact Sprinklers for Dirty Water
Applications - Spacing Up to 45 Feet (13.7 m). The
Maxi-Paw's powerful throw permits maximum
spacing and offers superior close-in watering and
uniform water distribution. Low pressure loss and
an efficient, straight-through flow design conserve
energy and are ideal for dirty water applications.
The optional Seal-A-Matic prevents run-off,
puddling, and erosion caused by low head drainage.
And most important, it's rugged and dependable,
popping up on schedule again and again because of
the multi-function wiper seal.