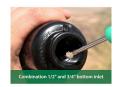

## **Details**

Pop-Up Impact Sprinklers for Dirty Water
Applications - Spacing Up to 45 Feet (13.7 m). The
Maxi-Paw's powerful throw permits maximum
spacing and offers superior close-in watering and
uniform water distribution. Low pressure loss and
an efficient, straight-through flow design conserve
energy and are ideal for dirty water applications.
The optional Seal-A-Matic prevents run-off,
puddling, and erosion caused by low head drainage.
And most important, it's rugged and dependable,
popping up on schedule again and again because of
the multi-function wiper seal.