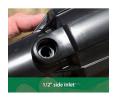

## **Details**

Pop-Up Impact Sprinklers for Dirty Water
Applications - Spacing Up to 45 Feet (13.7 m). The
Maxi-Paw's powerful throw permits maximum
spacing and offers superior close-in watering and
uniform water distribution. Low pressure loss and
an efficient, straight-through flow design conserve
energy and are ideal for dirty water applications.
The optional Seal-A-Matic prevents run-off,
puddling, and erosion caused by low head drainage.
And most important, it's rugged and dependable,
popping up on schedule again and again because of
the multi-function wiper seal.