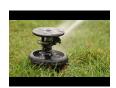

## Rain Bird Maxi-Paw Impact with Check Valve - Part/Full Circle

RGB0610008

## **Details**

Pop-Up Impact Sprinklers for Dirty Water
Applications - Spacing Up to 45 Feet (13.7 m). The
Maxi-Paw's powerful throw permits maximum
spacing and offers superior close-in watering and
uniform water distribution. Low pressure loss and
an efficient, straight-through flow design conserve
energy and are ideal for dirty water applications.
The optional Seal-A-Matic prevents run-off,
puddling, and erosion caused by low head drainage.
And most important, it's rugged and dependable,
popping up on schedule again and again because of
the multi-function wiper seal.