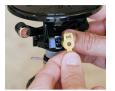

## **Details**

Pop-Up Impact Sprinklers for Dirty Water
Applications - Spacing Up to 45 Feet (13.7 m). The
Maxi-Paw's powerful throw permits maximum
spacing and offers superior close-in watering and
uniform water distribution. Low pressure loss and
an efficient, straight-through flow design conserve
energy and are ideal for dirty water applications.
The optional Seal-A-Matic prevents run-off,
puddling, and erosion caused by low head drainage.
And most important, it's rugged and dependable,
popping up on schedule again and again because of
the multi-function wiper seal.