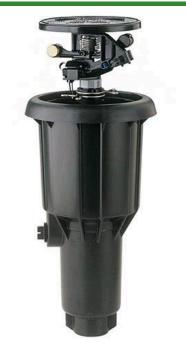

## Rain Bird Maxi-Paw Impact with Check Valve - Part/Full Circle

RGB0610008

## **Details**

Pop-Up Impact Sprinklers for Dirty Water
Applications - Spacing Up to 45 Feet (13.7 m). The
Maxi-Paw's powerful throw permits maximum
spacing and offers superior close-in watering and
uniform water distribution. Low pressure loss and
an efficient, straight-through flow design conserve
energy and are ideal for dirty water applications.
The optional Seal-A-Matic prevents run-off,
puddling, and erosion caused by low head drainage.
And most important, it's rugged and dependable,
popping up on schedule again and again because of
the multi-function wiper seal.