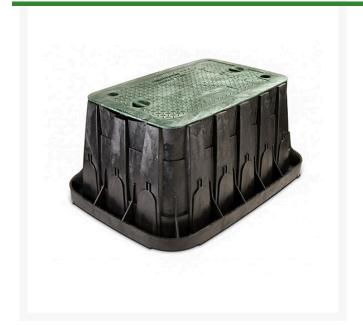

## Rain Bird Super Jumbo Valve Box w/Green Lid

## **Details**

Work faster and easier with a Rain Bird Valve Box. We've created unique knock-outs for easy pipe placement and reduced installation time - so no more tedious cutting. And the knock-outs slide back into place above the pipe to keep out dirt on backfill. All Rain Bird Valve Boxes were engineered to maintain their horizontal and vertical integrity under load, even with the knock-outs removed. Other unique features include a bolt hole knock-out to help keep critters out of the box when the locking bolt isn't used and a shovel access slot on the side of the box that makes it easy to remove the lid.