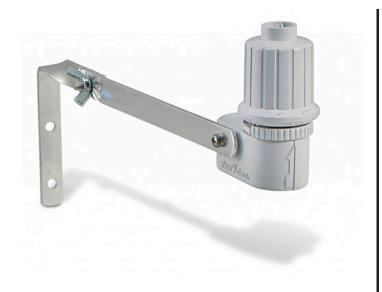

## Rain Bird Wired Rain Sensor w/Bracket

RGA61200

## **Details**

The Rain Bird RSD Series Rain Sensor automatically shuts off your sprinkler system when it rains, so you don't have to worry when you're home or away. The RSD Series Rain Sensor easily connects to most irrigation system controllers. RSD Series Rain Sensors offers flexible, multiple rainfall settings which are quick and easy to adjust with a twist of the dial.