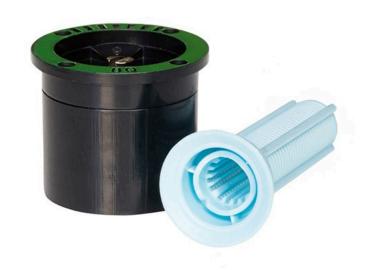

## Rain Bird Mpr Spray Nozzle 5-8' Radius - Quarter Circle Pattern

RGA4702001

Trusted for decades, Rain Bird MPR Nozzles simplify the design process by allowing sprinklers with various arcs and radii to be mixed on the same zone while maintaining even water distribution rates. This allows them to spray an equal distance, and to provide an equal amount of water to a given area. A wide selection of MPR nozzles is available so the distribution of water can be tailored to meet the unique and diverse needs of your landscape. MPR nozzles are designed to provide uniform coverage, ensuring that your lawn is green throughout, with no dry or brown spots.