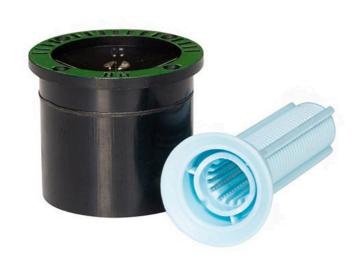

## Rain Bird Mpr Spray Nozzle 5-8' Radius - Half Circle Pattern

RGA4701901

## **Details**

Trusted for decades, Rain Bird MPR Nozzles simplify the design process by allowing sprinklers with various arcs and radii to be mixed on the same zone while maintaining even water distribution rates. This allows them to spray an equal distance, and to provide an equal amount of water to a given area. A wide selection of MPR nozzles is available so the distribution of water can be tailored to meet the unique and diverse needs of your landscape. MPR nozzles are designed to provide uniform coverage, ensuring that your lawn is green throughout, with no dry or brown spots.