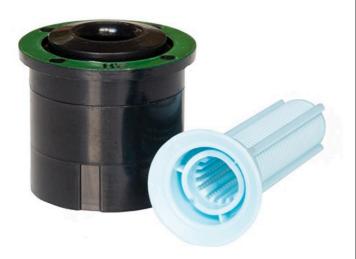

## Rain Bird Mpr Spray Nozzle 5-8' Radius -Full Circle Pattern RGA4701801

Trusted for decades, Rain Bird MPR Nozzles simplify the design process by allowing sprinklers with various arcs and radii to be mixed on the same zone while maintaining even water distribution rates. This allows them to spray an equal distance, and to provide an equal amount of water to a given area. A wide selection of MPR nozzles is available so the distribution of water can be tailored to meet the unique and diverse needs of your landscape. MPR nozzles are designed to provide uniform coverage, ensuring that your lawn is green throughout, with no dry or brown spots.