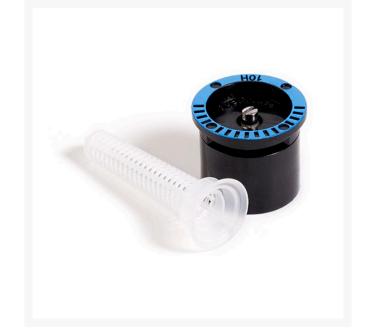

## Rain Bird Mpr Spray Nozzle 7-10' Radius - Half Circle Pattern RGA47016

## Details

Trusted for decades, Rain Bird MPR Nozzles simplify the design process by allowing sprinklers with various arcs and radii to be mixed on the same zone while maintaining even water distribution rates. This allows them to spray an equal distance, and to provide an equal amount of water to a given area. A wide selection of MPR nozzles is available so the distribution of water can be tailored to meet the unique and diverse needs of your landscape. MPR nozzles are designed to provide uniform coverage, ensuring that your lawn is green throughout, with no dry or brown spots.