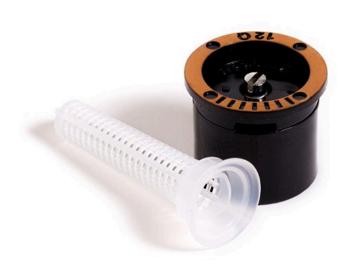

## Rain Bird Mpr Spray Nozzle 9-12' Radius - Quarter Circle Pattern

## **Details**

Trusted for decades, Rain Bird MPR Nozzles simplify the design process by allowing sprinklers with various arcs and radii to be mixed on the same zone while maintaining even water distribution rates. This allows them to spray an equal distance, and to provide an equal amount of water to a given area. A wide selection of MPR nozzles is available so the distribution of water can be tailored to meet the unique and diverse needs of your landscape. MPR nozzles are designed to provide uniform coverage, ensuring that your lawn is green throughout, with no dry or brown spots.