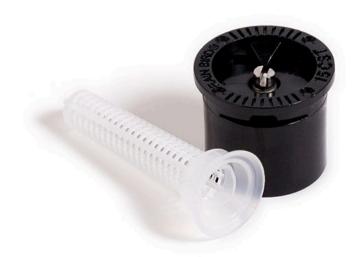

## Rain Bird Mpr Spray Nozzle 11-15' Radius - Center Strip Pattern RGA47007

## Details

Trusted for decades, Rain Bird MPR Nozzles simplify the design process by allowing sprinklers with various arcs and radii to be mixed on the same zone while maintaining even water distribution rates. This allows them to spray an equal distance, and to provide an equal amount of water to a given area. A wide selection of MPR nozzles is available so the distribution of water can be tailored to meet the unique and diverse needs of your landscape. MPR nozzles are designed to provide uniform coverage, ensuring that your lawn is green throughout, with no dry or brown spots.