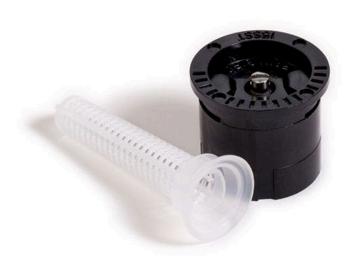

## Rain Bird Mpr Spray Nozzle 11-15' **Radius - Side Strip Pattern** RGA47008

## **Details**

Trusted for decades, Rain Bird MPR Nozzles simplify the design process by allowing sprinklers with various arcs and radii to be mixed on the same zone while maintaining even water distribution rates. This allows them to spray an equal distance, and to provide an equal amount of water to a given area. A wide selection of MPR nozzles is available so the distribution of water can be tailored to meet the unique and diverse needs of your landscape. MPR nozzles are designed to provide uniform coverage, ensuring that your lawn is green throughout, with no dry or brown spots.