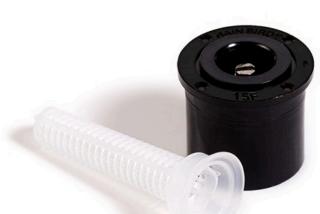

## Rain Bird Mpr Spray Nozzle 11-15' **Radius - Full Circle Pattern** RGA47000

## **Details**

Trusted for decades, Rain Bird MPR Nozzles simplify the design process by allowing sprinklers with various arcs and radii to be mixed on the same zone while maintaining even water distribution rates. This allows them to spray an equal distance, and to provide an equal amount of water to a given area. A wide selection of MPR nozzles is available so the distribution of water can be tailored to meet the unique and diverse needs of your landscape. MPR nozzles are designed to provide uniform coverage, ensuring that your lawn is green throughout, with no dry or brown spots.