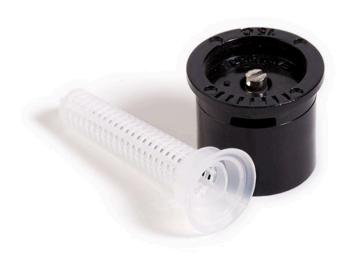

## Rain Bird Mpr Spray Nozzle 11-15' **Radius - Quarter Circle Pattern** RGA47005

## **Details**

Trusted for decades, Rain Bird MPR Nozzles simplify the design process by allowing sprinklers with various arcs and radii to be mixed on the same zone while maintaining even water distribution rates. This allows them to spray an equal distance, and to provide an equal amount of water to a given area. A wide selection of MPR nozzles is available so the distribution of water can be tailored to meet the unique and diverse needs of your landscape. MPR nozzles are designed to provide uniform coverage, ensuring that your lawn is green throughout, with no dry or brown spots.