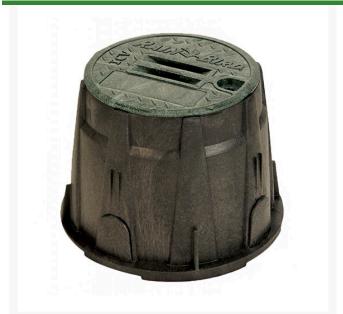

## Rain Bird 10" Round Valve Box w/Green Locking Lid RGA11458

## **Details**

Work faster and easier with a Rain Bird Valve Box. We've created unique knock-outs for easy pipe placement and reduced installation time - so no more tedious cutting. And the knock-outs slide back into place above the pipe to keep out dirt on backfill. All Rain Bird Valve Boxes were engineered to maintain their horizontal and vertical integrity under load, even with the knock-outs removed. Other unique features include a bolt hole knock-out to help keep critters out of the box when the locking bolt isn't used and a shovel access slot on the side of the box that makes it easy to remove the lid.