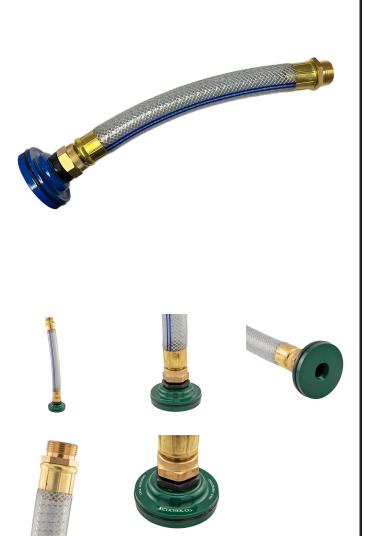

## Details

Create a hose connection by converting a sprinkler head into an instant hose adapter or quick coupler. The PVC braided hose constructed of stainless steel reinforced clear poly braid with 1" NPSH threads rotates 360 degrees supporting movement in any direction. This flexible hose prevents tension, eliminating typical damage that may sometimes occur. Designed for hand watering localized dry spots, equipment washing or any hose application where only a sprinkler head exists. This adapts the sprinkler head to create the hose connection you need. Full assembly.