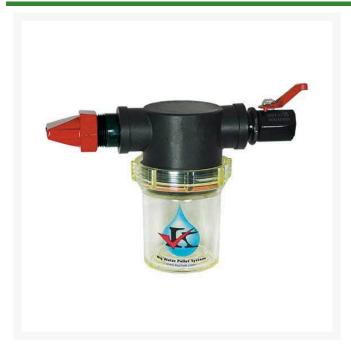

## **Kochek Standard Pellet Applicator** w/Shower Head Nozzle

RG900BWP-S

## **Details**

The applicator works the same as the Deluxe Applicator, but with value in mind. The Standard Applicator is designed with a Flat Spray Nozzle and Thumb Valve Shutoff to apply pelletized materials to turf ornamentals. Designed to use the same nylon impact resistant container that easily twists on with the O-ring seal keeping the applicator water- tight and precise. Available with Flat Spray Nozzle or Shower Head Nozzle. Adapters for 1" NPSH or 3/4" GHT hose included.