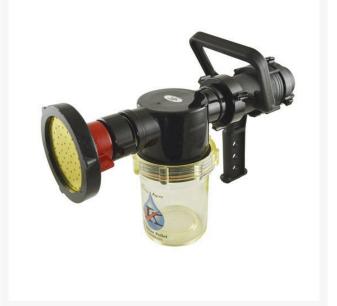

## Details

Designed to apply pelletized wetting agents, surfactants, adjuvants to turf and ornamentals while being connected to an irrigation water source, the deluxe applicator is uniquely designed with ergonomics in mind. Equipped with a full-time swivel at the supply end, and the handle and ball shut-off provide maxiumum control and comfort to the operator. The applicator comes with both the flat spray and shower head nozzle. The impact resistant nylon pellet container easily twists on while an O-ring keeps it water right. Use with 1" or 3/4" hose.