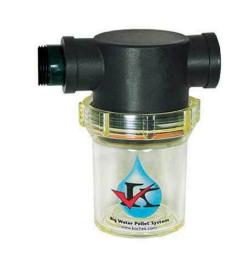

## Kochek Standard Pellet Applicator w/Flat Spray RG900BWP

## Details

The applicator works the same as the Deluxe Applicator, but with value in mind. The Standard Applicator is designed with a Flat Spray Nozzle and Thumb Valve Shutoff to apply pelletized materials to turf ornamentals. Designed to use the same nylon impact resistant container that easily twists on with the O-ring seal keeping the applicator water- tight and precise. Available with Flat Spray Nozzle or Shower Head Nozzle. Adapters for 1" NPSH or 3/4" GHT hose included.