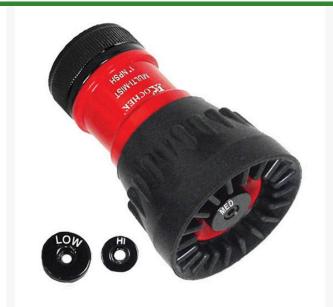

## Kochek Mult-Mist Nozzle - 1in RG90028

## **Details**

The ultimate syringing and infield conditioning tool. The 1" Multi-Mist Nozzle comes complete with three (3) adjustable gallonage tips, 25 GPM, 35 GPM and 55 GPM, to apply precise and accurate water patterns for a light syringe or to perfectly dampen infields. The droplet size and water flow can be set to suit any application ranging from 10-35 GPM. Heavy duty aluminum nozzle with ergonomic feel and comfort. Simply attach the desired tip and your optimum spray pattern and flow will be achieved. Nozzle complete with three interchangeable tips. 1" NPSH. Made in USA.