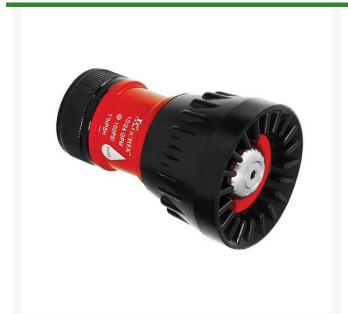

## Kochek Dual Range Nozzle - 3/4" - 10-24 gpm w/Bumper RG90016

## **Details**

Provides a straight narrow stream to a fog at 10 GPM before "jumping" to increase volume to 24 GPM at optimum flow. This nozzle creates a misting fog perfect for cooling turf and syringing in light and frequent applications while maintaining reduced flow with high pressure ratings. Great for equipment and stadium washdown at the 10 GPM setting providing a fine, high velocity stream. Constructed of anodized aluminum, stainless steel and rubber for durability. Powder coated. Made in USA.

- Misting perfect for cooling turf
- Jumps from 10 GPM to 24 GPM at optimum flow
- Anodized aluminum, stainless steel and rubber for durability
- Powder coated
- Made in USA