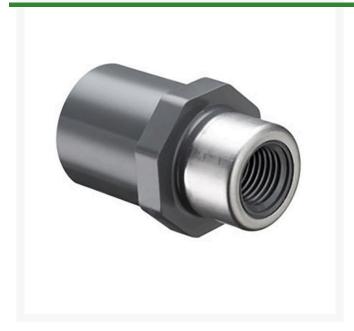

## 3/4x1/4 PVC Red Spg Female Adapter Spgxsr

## **Details**

Threaded Brass Insert and Stainless Steel Collar are molded in place as an integral part of each fitting for superior strength. Secondary O-ring seal compensates for expansion and contraction variations between materials. Low profile design accommodates streamline installation. NOT FOR USE WITH COMPRESSED AIR OR GASES