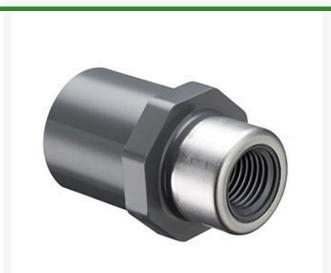

## 1/2x1/4 PVC Red Spg Female Adapter **Spfxsr**

RG878072SR

## **Details**

Threaded Brass Insert and Stainless Steel Collar are molded in place as an integral part of each fitting for superior strength. Secondary O-ring seal compensates for expansion and contraction variations between materials. Low profile design accommodates streamline installation. NOT FOR USE WITH COMPRESSED AIR OR GASES