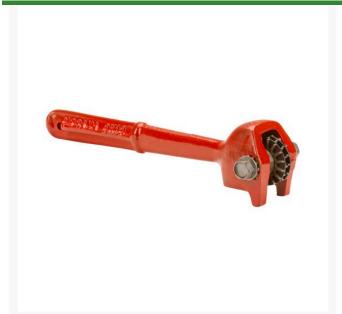

## **Grinding Wheel Dresser - No. 1** R11310

## **Details**

Lower grinding costs and increase production by keeping grinding stones clean. Heavy duty dresser has 4 star-toothed hardened steel cutters and 2 washers for use on grinding wheel diameter up to 16" and face up to 3". Replacement blades available.

- Keep grinding stones clean for better production
- Heavy-duty dresser has 4 star-toothed steel cutters
- 2 washers for use on grinding wheel
- Up to 16"
- Face up to 3"