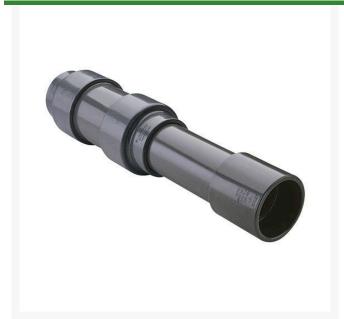

## 12 PVC Expansion Joint (Soc x 6) EPDM

RG826120X6

## **Details**

Triple O-ring sealed telescoping design with 6" travel. Compact installation eliminates need for expansion loops. EPDM or Viton pressure O-ring seal with dual "Wiper" O-ring for extended life. Support piston eliminates binding, Minimizes alignment problems. Excellent for use as a repair coupling. 1/2" - 2" 235 psi @ 73 F. 2-1/2" - larger 150 psi @ 73 F1/2" - 2" 235 psi @ 73F (23C). 2-1/2" - 12" 150 psi @ 73F (23C). 4" 100 psi @ 73F (23C).