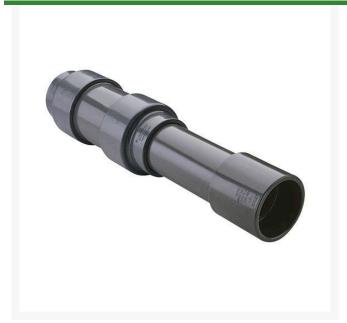

## 10 PVC Expansion Joint (Soc x 6) EPDM

RG826100X6

## **Details**

Triple O-ring sealed telescoping design with 6" travel. Compact installation eliminates need for expansion loops. EPDM or Viton pressure O-ring seal with dual "Wiper" O-ring for extended life. Support piston eliminates binding, Minimizes alignment problems. Excellent for use as a repair coupling. 1/2" - 2" 235 psi @ 73 F. 2-1/2" - larger 150 psi @ 73 F1/2" - 2" 235 psi @ 73F (23C). 2-1/2" - 12" 150 psi @ 73F (23C). 4" 100 psi @ 73F (23C).