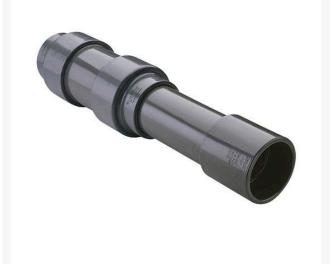

## 8 PVC Expansion Joint (Soc x 6) EPDM

## Details

Triple O-ring sealed telescoping design with 6" travel. Compact installation eliminates need for expansion loops. EPDM or Viton pressure O-ring seal with dual "Wiper" O-ring for extended life. Support piston eliminates binding, Minimizes alignment problems. Excellent for use as a repair coupling. 1/2" - 2" 235 psi @ 73 F. 2-1/2" - larger 150 psi @ 73 F1/2" - 2" 235 psi @ 73F (23C). 2-1/2" - 12" 150 psi @ 73F (23C). 4" 100 psi @ 73F (23C).