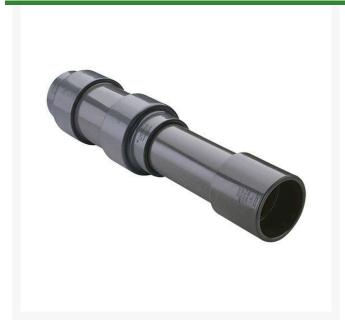

## **Details**

Triple O-ring sealed telescoping design with 6" travel. Compact installation eliminates need for expansion loops. EPDM or Viton pressure O-ring seal with dual "Wiper" O-ring for extended life. Support piston eliminates binding, Minimizes alignment problems. Excellent for use as a repair coupling. 1/2" - 2" 235 psi @ 73 F. 2-1/2" - larger 150 psi @ 73 F1/2" - 2" 235 psi @ 73F (23C). 2-1/2" - 12" 150 psi @ 73F (23C). 4" 100 psi @ 73F (23C).