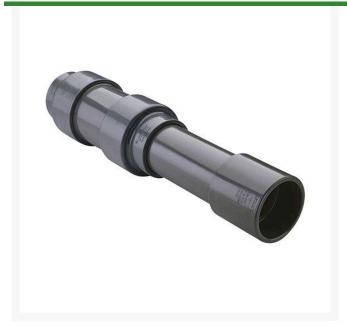

## 6 PVC Expansion Joint (Soc x 12) EPDM

RG826060X12

## **Details**

Triple O-ring sealed telescoping design with 12" travel. Compact installation eliminates need for expansion loops. EPDM or Viton pressure O-ring seal with dual "Wiper" O-ring for extended life. Support piston eliminates binding, Minimizes alignment problems. Excellent for use as a repair coupling. 1/2" - 2" 235 psi @ 73 F. 2-1/2" - larger 150 psi @ 73 F1/2" - 2" 235 psi @ 73F (23C) 2-1/2" - 12" 150 psi @ 73F (23C) 14" 100 psi @ 73F (23C)