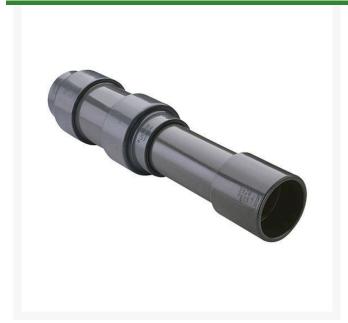

## 4 PVC Expansion Joint (Soc x 6) EPDM

RG826040X6

## **Details**

Triple O-ring sealed telescoping design with 6" travel. Compact installation eliminates need for expansion loops. EPDM or Viton pressure O-ring seal with dual "Wiper" O-ring for extended life. Support piston eliminates binding, Minimizes alignment problems. Excellent for use as a repair coupling. 1/2" - 2" 235 psi @ 73 F. 2-1/2" - larger 150 psi @ 73 F1/2" - 2" 235 psi @ 73F (23C). 2-1/2" - 12" 150 psi @ 73F (23C). 4" 100 psi @ 73F (23C).