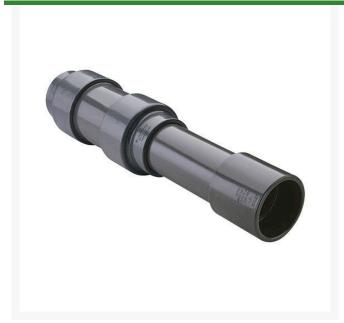

## 4 PVC Expansion Joint (Soc x 12) EPDM

RG826040X12

## **Details**

Triple O-ring sealed telescoping design with 12" travel. Compact installation eliminates need for expansion loops. EPDM or Viton pressure O-ring seal with dual "Wiper" O-ring for extended life. Support piston eliminates binding, Minimizes alignment problems. Excellent for use as a repair coupling. 1/2" - 2" 235 psi @ 73 F. 2-1/2" - larger 150 psi @ 73 F1/2" - 2" 235 psi @ 73F (23C) 2-1/2" - 12" 150 psi @ 73F (23C) 14" 100 psi @ 73F (23C)