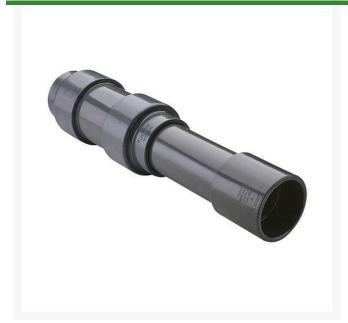

## 3 PVC Expansion Joint (Soc x 6) EPDM

RG826030X6

## **Details**

Triple O-ring sealed telescoping design with 6" travel. Compact installation eliminates need for expansion loops. EPDM or Viton pressure O-ring seal with dual "Wiper" O-ring for extended life. Support piston eliminates binding, Minimizes alignment problems. Excellent for use as a repair coupling. 1/2" - 2" 235 psi @ 73 F. 2-1/2" - larger 150 psi @ 73 F1/2" - 2" 235 psi @ 73F (23C). 2-1/2" - 12" 150 psi @ 73F (23C). 4" 100 psi @ 73F (23C).

## **Specifications**

Manufacturer Spears
Fitting Size 3
Seal Type EPDM

**Evergreen** 

C/. Bartomeu Amat, 2, Entlo 1 Terrassa, 08225 +34 931 130 054

https://evergreen.rrproducts.com/