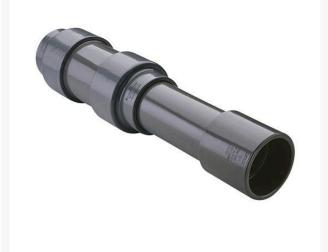

## 2 1/2 PVC Expansion Joint (Soc x 6) EPDM

RG826025X6

## Details

Triple O-ring sealed telescoping design with 6" travel. Compact installation eliminates need for expansion loops. EPDM or Viton pressure O-ring seal with dual "Wiper" O-ring for extended life. Support piston eliminates binding, Minimizes alignment problems. Excellent for use as a repair coupling. 1/2" - 2" 235 psi @ 73 F. 2-1/2" - larger 150 psi @ 73 F1/2" - 2" 235 psi @ 73F (23C). 2-1/2" - 12" 150 psi @ 73F (23C). 4" 100 psi @ 73F (23C).