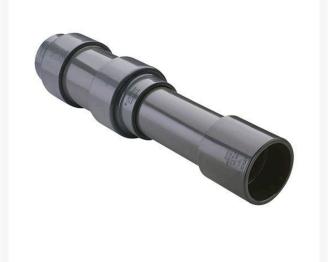

## Details

Triple O-ring sealed telescoping design with 12" travel. Compact installation eliminates need for expansion loops. EPDM or Viton pressure O-ring seal with dual "Wiper" O-ring for extended life. Support piston eliminates binding, Minimizes alignment problems. Excellent for use as a repair coupling. 1/2" - 2" 235 psi @ 73 F. 2-1/2" - larger 150 psi @ 73 F1/2" - 2" 235 psi @ 73F (23C) 2-1/2" - 12" 150 psi @ 73F (23C) 14" 100 psi @ 73F (23C)