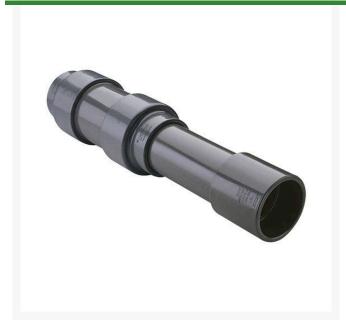

## **Details**

Triple O-ring sealed telescoping design with 6" travel. Compact installation eliminates need for expansion loops. EPDM or Viton pressure O-ring seal with dual "Wiper" O-ring for extended life. Support piston eliminates binding, Minimizes alignment problems. Excellent for use as a repair coupling. 1/2" - 2" 235 psi @ 73 F. 2-1/2" - larger 150 psi @ 73 F1/2" - 2" 235 psi @ 73F (23C). 2-1/2" - 12" 150 psi @ 73F (23C). 4" 100 psi @ 73F (23C).