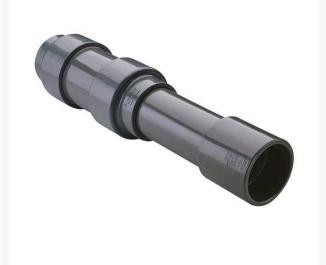

## 2 PVC Expansion Joint (Soc x 12) EPDM

## Details

Triple O-ring sealed telescoping design with 12" travel. Compact installation eliminates need for expansion loops. EPDM or Viton pressure O-ring seal with dual "Wiper" O-ring for extended life. Support piston eliminates binding, Minimizes alignment problems. Excellent for use as a repair coupling. 1/2" - 2" 235 psi @ 73 F. 2-1/2" - larger 150 psi @ 73 F1/2" - 2" 235 psi @ 73F (23C) 2-1/2" - 12" 150 psi @ 73F (23C) 14" 100 psi @ 73F (23C)